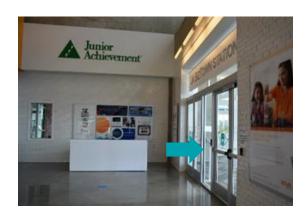

## From the Vine City station (Recommended):

- Exit station and head north on Postell St NW
- Turn right on Rhodes St NW
- Cross street to Northside Dr NW
- Continue north
- On the right, locate building C of the Georgia World Congress Center (GWCC)
- Walk alongside the bus lane on the side of Building C
- Enter the 3<sup>rd</sup> set of double doors on the right – see images below

## Estimated walk time: 7-10 minutes (0.3 miles)

**Please note:** The Dome/GWCC/Philips/CNN Station may have limited accessibility to the GWCC