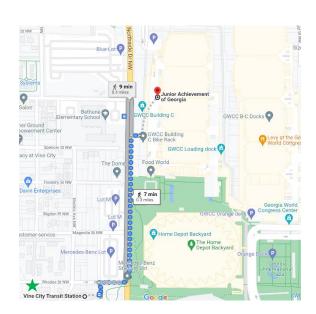

## From the Vine City station (Recommended):

- Exit station and head north on Postell St NW
- Turn right on Rhodes St NW
- Cross street to Northside Dr NW
- Continue north
- On the right, locate building C of the Georgia World Congress Center (GWCC)
- Walk alongside the bus lane on the side of Building C
- Enter the 3<sup>rd</sup> set of double doors on the right – see images below

## Estimated walk time: 7-10 minutes (0.3 miles)

**Please note:** The Dome/GWCC/Philips/CNN Station may have limited accessibility to the GWCC