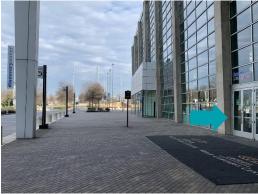

## From the Vine City station (Recommended):

- Exit station and head north on Postell St NW
- Turn right on Rhodes St NW
- Cross street to Northside Dr NW
- Continue north
- On the right, locate building C of the Georgia World Congress Center (GWCC)
- Walk alongside the bus lane on the side of Building C
- Enter the 3<sup>rd</sup> set of double doors on the right – see images below