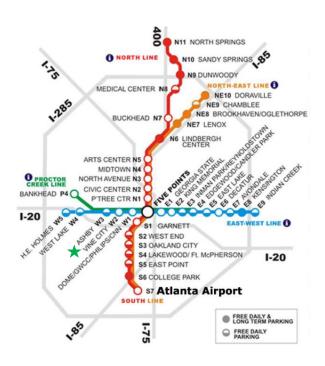

## MARTA Direction to the Junior Achievement Chick-Fil-A Foundation Discovery Center

The Junior Achievement Chick-Fil-A Foundation Discovery Center is located off the MARTA Blue and Green Lines. There is a **\$5 round-trip fare, plus \$1 for a Breeze Card**.

## MARTA Rail Schedule \* Route Your MARTA Trip