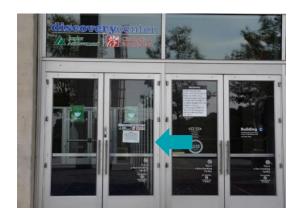

## From the Vine City station (Recommended):

- Exit station and head north on Postell St NW
- Turn right on Rhodes St NW
- Cross street to Northside Dr NW
- Continue north
- On the right, locate building C of the Georgia World Congress Center (GWCC)
- Walk alongside the bus lane on the side of Building C
- Enter the 3<sup>rd</sup> set of double doors on the right – see images below